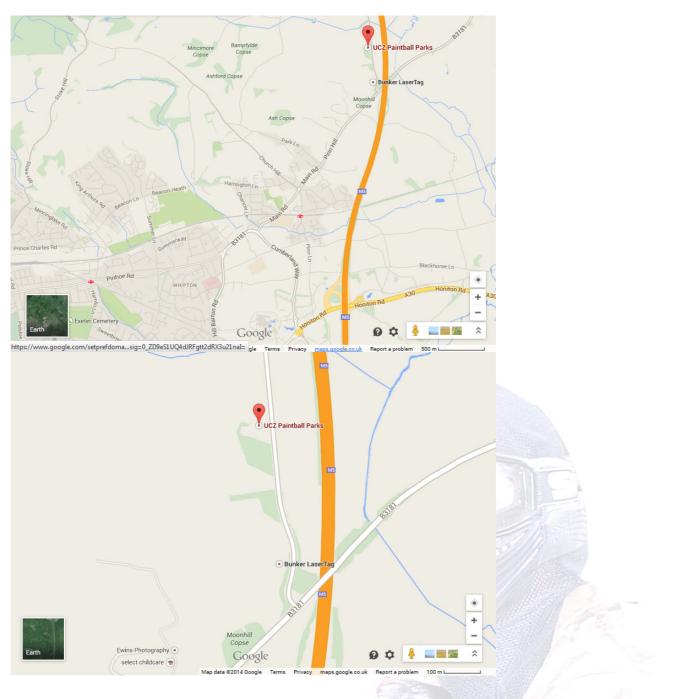

## MAPS:

TEL: 01626 833 200 MOB: 07876 523 529

WEB: WWW.UCZ.INFO

## PostCode: EX4 0BB (only approximate)

**Off Junction 29 from the M5:** Follow the signs to Exeter Business Park and Pinhoe. Drive through Pinhoe and stay on the Pinhoe Road, heading towards Politimore and Broadclyst. Just after a speed camera and before the bridge over the M5, take a left turn marked by a brown tourist sign marked UCZ PAINTBALL PARKS. The venue will be clearly visible on your left about 1/4mile along this road.

**From Exeter city centre:** Head out towards Honiton and pick up the signs for Pinhoe or Broadclyst. Drive through Pinhoe and stay on the Pinhoe Road, heading towards Politimore and Broadclyst. Just after a speed camera and before the bridge over the M5, take a left turn marked by a brown tourist sign marked UCZ PAINTBALL PARKS. The venue will be clearly visible on your left about 1/4mile along this road.