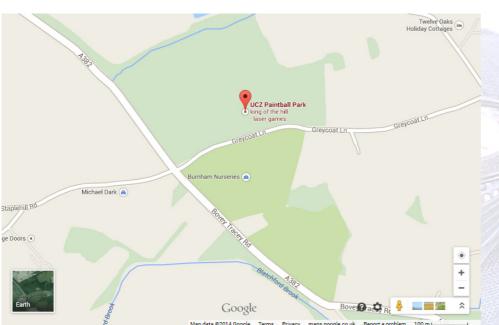

## **DIRECTIONS TO UCZ, NEWTON ABBOT**

PostCode: TQ12 6PX (only approximate)

**From the North (A30/M5):** at the end of the M5 take the A38 and follow the directions for Plymouth, exit at Drum Bridges about 15 miles after Exeter and follow the signs for Newton Abbot. Go straight on toward Newton at the Trago roundabout, past Stover Golfcourse and School. Then turn left at Forches Cross onto Greycoat Lane. UCZ Paintball Park is on the left opposite the playing fields.

**From the South (Plymouth/Cornwall):** take the A38 heading to Exeter and exit at Drum Bridges and follow the directions above.

**From Torbay and Newton Abbot:** take the A382 out of Newton Abbot heading towards Bovey Tracey. Then turn right at Forches Cross onto Greycoat Lane. UCZ Paintball Park is on the left opposite the playing fields.

## MAPS: