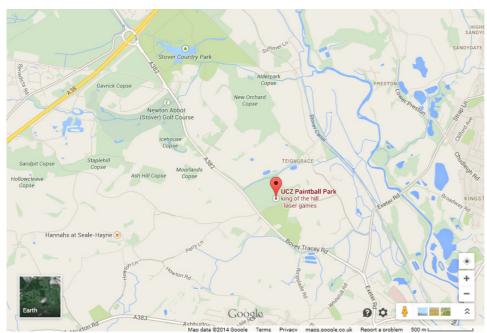

## **DIRECTIONS TO UCZ, NEWTON ABBOT**

PostCode: TQ12 6PX (only approximate)

**From the North (A30/M5):** at the end of the M5 take the A38 and follow the directions for Plymouth, exit at Drum Bridges about 15 miles after Exeter and follow the signs for Newton Abbot. Go straight on toward Newton at the Trago roundabout, past Stover Golfcourse and School. Then turn left at Forches Cross onto Greycoat Lane. UCZ Paintball Park is on the left opposite the playing fields.

**From the South (Plymouth/Cornwall):** take the A38 heading to Exeter and exit at Drum Bridges and follow the directions above.

**From Torbay and Newton Abbot:** take the A382 out of Newton Abbot heading towards Bovey Tracey. Then turn right at Forches Cross onto Greycoat Lane. UCZ Paintball Park is on the left opposite the playing fields.

## MAPS: